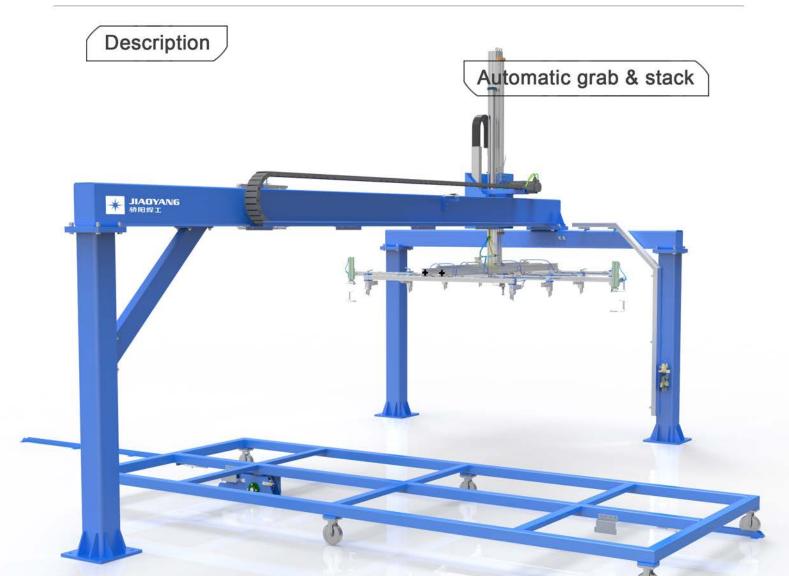

#### Automatic bending

>CNC adjustment, output force 100 tons, bending angle and depth can be

customized according to the drawing.

Jiaoyang Welding Industries Hebei Co., Ltd.

>Automatic mesh grabbing and stacking

>The stacking height is 500mm / stack.

>There are two position can loading the finished mesh stack, ensure that

the machine can work continuously.

Jiaoyang Welding Industries Hebei Co., Ltd.

Jiaoyang Welding Industries Hebei Co., Ltd. TEL: +86-318-7063110 E-mail:joy@jiaoyangen.net ADD: No. 28, Wei'Er Road, Eastern Industrial Zone, Anping County, Hebei Province , China ,053600 FAX:+86-318-7800251 web:www.jiaoyangen.net