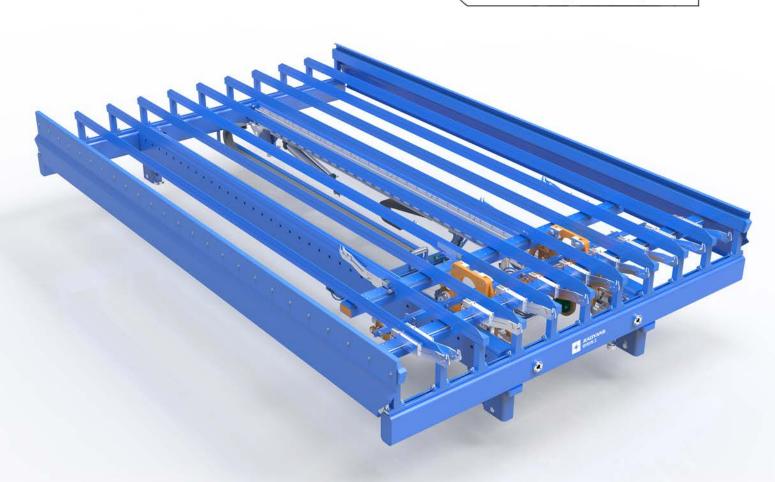

>The cross wire magazine can load 1.5 tons of materials to improve

production efficiency.

Jiaoyang Welding Industries Hebei Co., Ltd.