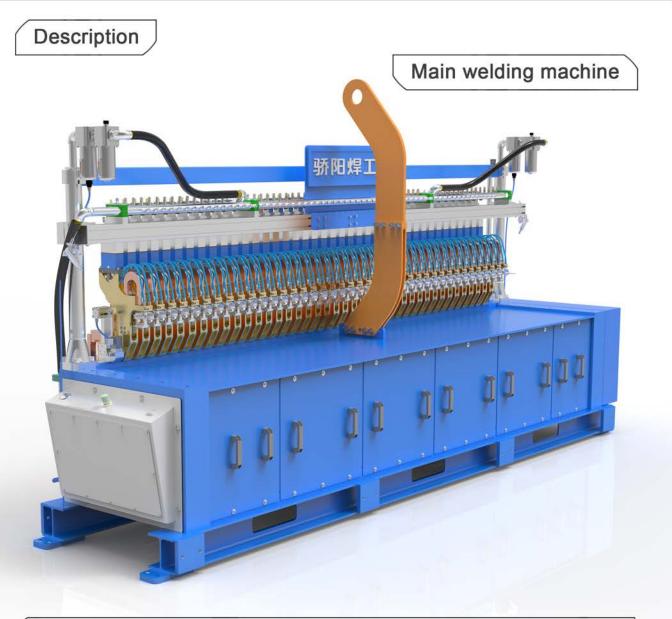

120 pcs / min, and the length of raw materials is 650mm-3000mm.

Jiaoyang Welding Industries Hebei Co., Ltd.

>Pneumatic main welding machine adopts quadruple force one-way acting cylinder for welding, saving 30% compression capacity and fast speed.
>The cross wire positioning adopts pneumatic aligning and two sets of detection devices, and the edge is ≤ 1mm, ensure the edge is neat.
>The line wire positioning adopts V-shaped steel mold threading assembly, which can adapt to the change of wire diameter.

Jiaoyang Welding Industries Hebei Co., Ltd. ADD: No. 28, Wei'Er Road, Eastern Industrial Zone, Anping County, Hebei Province , China ,053600 TEL: +86-318-7063110 FAX:+86-318-7800251 web:www.jiaoyangen.net

>The cross wire magazine can load 1.5 tons of materials to improve

production efficiency.

Jiaoyang Welding Industries Hebei Co., Ltd.