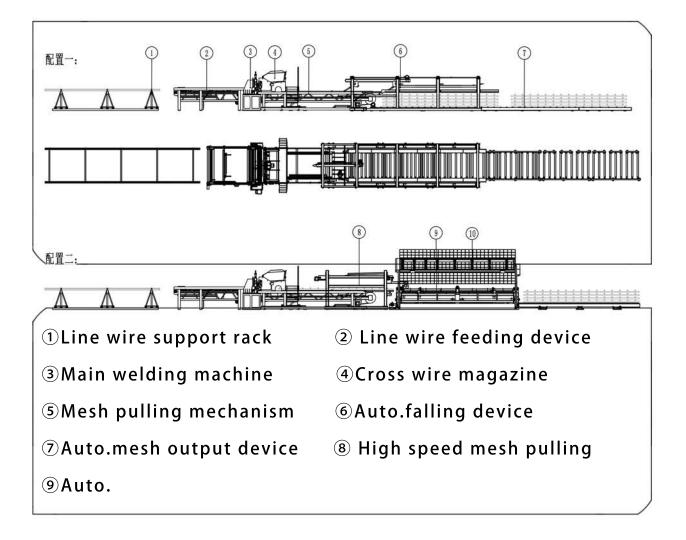

# FULL AUTO.3D FENCE WELDING LINE





Jiaoyang Welding Industries Hebei Co., Ltd. ADD: No. 28, Wei'Er Road, Eastern Industrial Zone, Anping County, Hebei Province , China ,053600 TEL: +86-318-7063110 FAX:+86-318-7800251 web:www.jiaoyangen.net



Layout





## Description

Line wire align device



>The line wires are automatically arranged and pushed together and fed

automatically, saving labor.

>The line wire hopper can load 1.5 tons raw materials, the align speed is

120 pcs / min, and the length of raw materials is 650mm-3000mm.

Jiaoyang Welding Industries Hebei Co., Ltd.





>Pneumatic main welding machine adopts quadruple force one-way acting cylinder for welding, saving 30% compression capacity and fast speed.
>The cross wire positioning adopts pneumatic aligning and two sets of detection devices, and the edge is ≤ 1mm, ensure the edge is neat.
>The line wire positioning adopts V-shaped steel mold threading assembly, which can adapt to the change of wire diameter.

Jiaoyang Welding Industries Hebei Co., Ltd. ADD: No. 28, Wei'Er