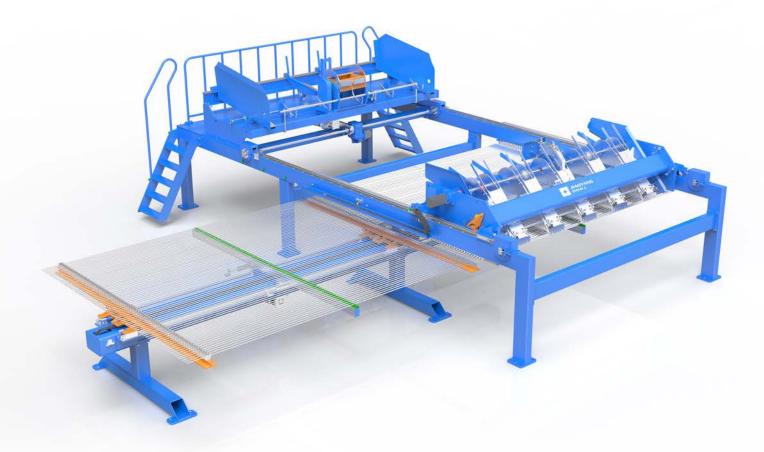

#### Description

Round-trip mesh pull

>Servo motor control with high-precision rack.

>The stroke is 4.5m, saving factory space.

>The pulling frame can be moved, which is convenient for operation and

maintenance.

Jiaoyang Welding Industries Hebei Co., Ltd.