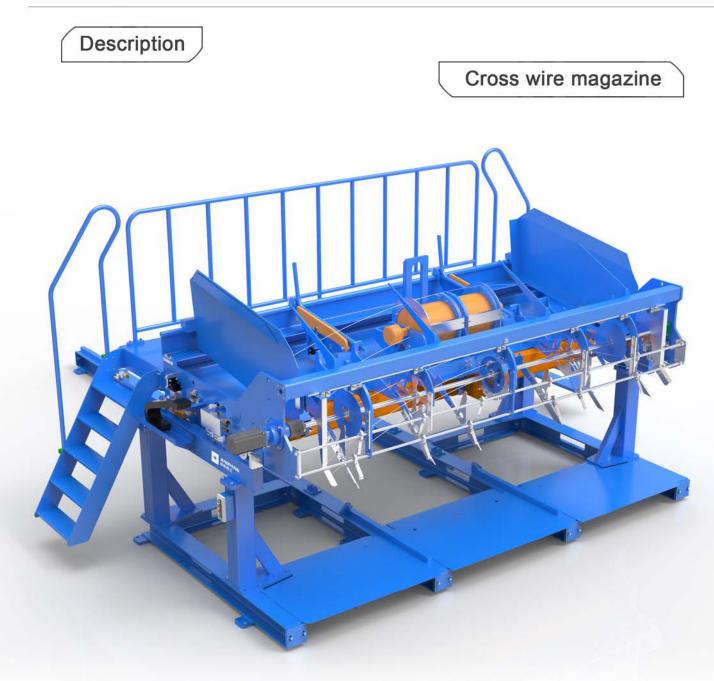

>The cross wire magazine can load 1.5 tons of materials to improve

production efficiency.

Jiaoyang Welding Industries Hebei Co., Ltd.