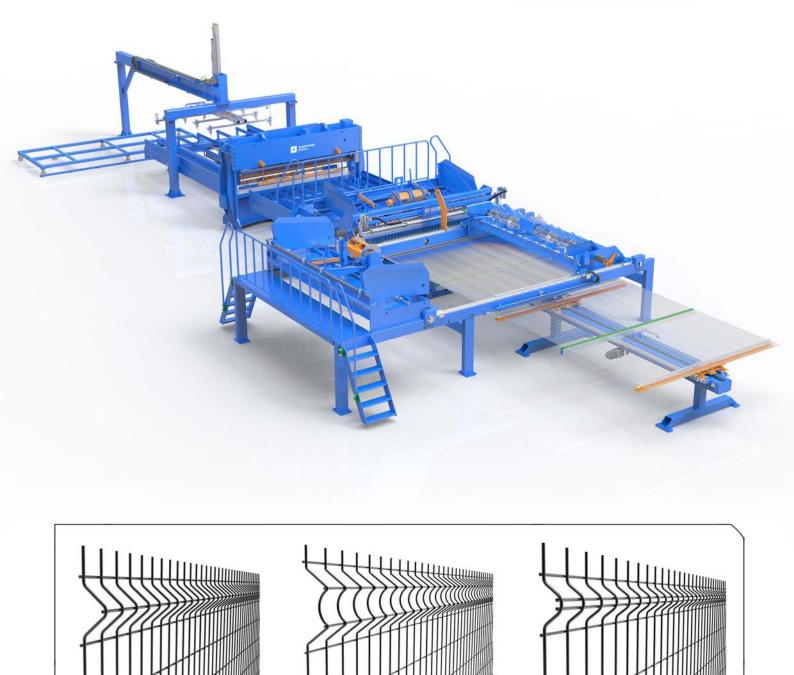

# FULL AUTO.3D FENCE WELDING LINE

Jiaoyang Welding Industries Hebei Co., Ltd. ADD: No. 28, Wei'Er Road, Eastern Industrial Zone, Anping County, Hebei Province , China ,053600 TEL: +86-318-7063110 FAX:+86-318-7800251 web:www.jiaoyangen.net

## Description

Line wire align device

>The line wires are automatically arranged and pushed together and fed

automatically, saving labor.

>The line wire hopper can load 1.5 tons raw materials, the align speed is

120 pcs / min, and the length of raw materials is 650mm-3000mm.

Jiaoyang Welding Industries Hebei Co., Ltd.

>Pneumatic main welding machine adopts quadruple force one-way acting cylinder for welding, saving 30% compression capacity and fast speed.
>The cross wire positioning adopts pneumatic aligning and two sets of detection devices, and the edge is ≤ 1mm, ensure the edge is neat.
>The line wire positioning adopts V-shaped steel mold threading assembly, which can adapt to the change of wire diameter.

>The cross wire magazine can load 1.5 tons of materials to improve

production efficiency.

Jiaoyang Welding Industries Hebei Co., Ltd.

#### Description

Round-trip mesh pull

>Servo motor control with high-precision rack.

>The stroke is 4.5m, saving factory space.

>The pulling frame can be moved, which is convenient for operation and

maintenance.

#### Automatic bending

>CNC adjustment, output force 100 tons, bending angle and depth can be

customized according to the drawing.

Jiaoyang Welding Industries Hebei Co., Ltd.

>Automatic mesh grabbing and stacking

>The stacking height is 500mm / stack.

>There are two position can loading the finished mesh stack, ensure that

the machine can work continuously.

Jiaoyang Welding Industries Hebei Co., Ltd.

Jiaoyang Welding Industries Hebei Co., Ltd. TEL: +86-318-7063110 E-mail:joy@jiaoyangen.net ADD: No. 28, Wei'Er Road, Eastern Industrial Zone, Anping County, Hebei Province , China ,053600 FAX:+86-318-7800251 web:www.jiaoyangen.net