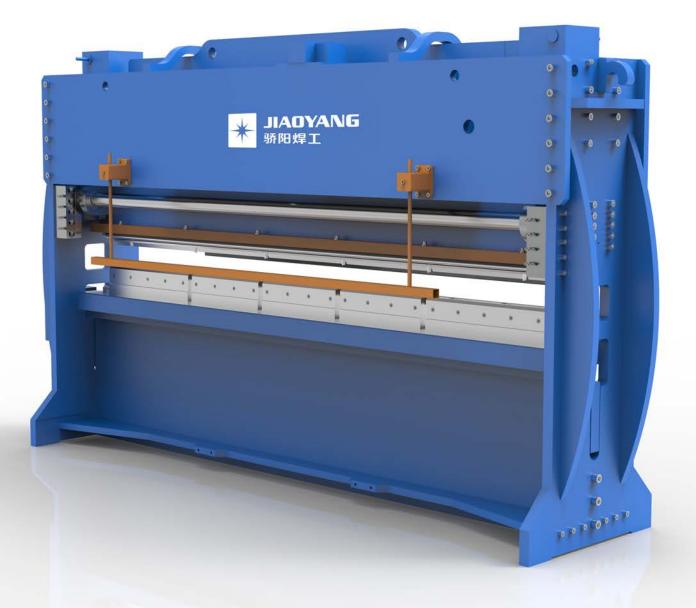

### Description

#### Automatic bending

>CNC adjustment, output force 100 tons, bending angle and depth can be

customized according to the drawing.

Jiaoyang Welding Industries Hebei Co., Ltd.

>Automatic mesh grabbing and stacking